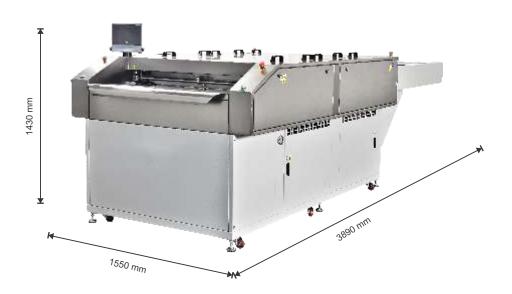

## Technical Data

| Product Name               | 3ES-EXCEL-SOLV 3648                            |
|----------------------------|------------------------------------------------|
| Plate Thickness            | 0,6 mm to 6.70 mm                              |
| Max. Plate Width           | 920 mm / 36,2"                                 |
| Max. Plate Length          | 1200 mm / 47,2"                                |
| Minimum Width              | 250 mm                                         |
| Exhaust                    | Ø100 mm                                        |
| Compressed air             | 6 bar minimum                                  |
| Power                      | 8.0 kW/380 V AC (3 Ph-N-PE) 50/60 Hz- 16A      |
| Environmental Requirements | Temperature: 15° C to 30°C Humidity: 40% - 60% |
| Crate Dimension (Approx.)  | 1650*2650*1800 mm                              |
| Weight (Approx.)           | 1100 kg net 1273 kg gross                      |