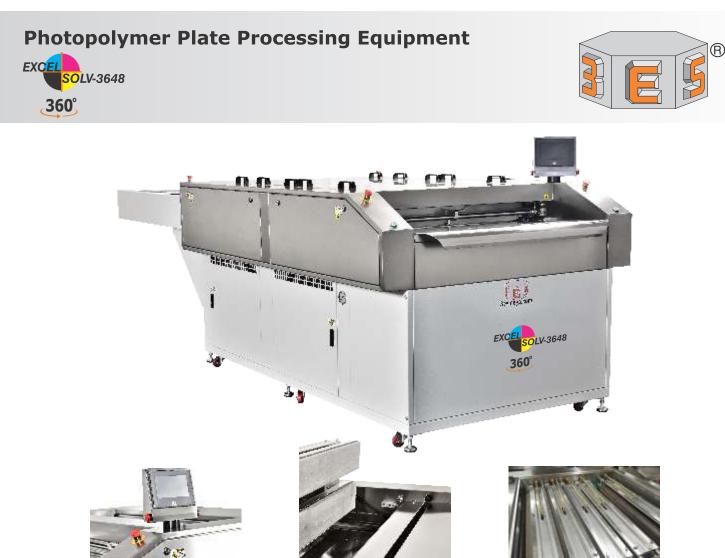

EXCEL-SOLV 3648 is designed as inline high productivity photopolymer plate washing, rinsing and pre-drying equipment, suitable for processing high quality plates up to a maximum size of 920 x 1200 mm.

- User-friendly 7" touch screen
- 20 channels program memory for different plates process conditions
- Capable of processing both analogue and digital plates
- Dual tank system for LAMS-layer cleaning and main washing
- Plate transport by pin bar, drive by chain (punch is required\*)
- Pre-wash for digital plates
- Combination of round and two type flat brushes for excellent washing result
  - \* 9 pcs round oscillating brushes
  - \* 5 pcs flat brushes
  - \* 2 pcs flat wide brushes with 360 degree movement
- Back-side plate cleaning
- Suitable for any thickness of plates 0,6 mm to 6,70 mm
- Automatic solvent replenishment
- Continuous solvent fume exhaust system
- Stainless steel washout body and external tank facility, robust, easy to support and maintain
- Integrated heating and cooling system for solvent temperature control between 18°C to 40°C
- Automatic solvent viscosity measurement and fresh solvent replenishment
- \* Optional