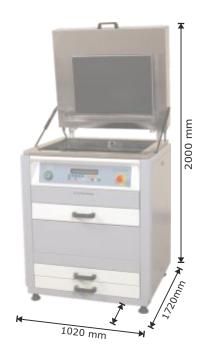

# Technical Data

| Product Name                      | 3ES-COMBI-FPK50                                                     |
|-----------------------------------|---------------------------------------------------------------------|
| Maximum Plate Size                | 500 x 700 mm                                                        |
| Plate Type                        | Letterpress plate / Water-wash                                      |
| Washout Tank Capacity             | 64 liters                                                           |
| <b>Environmental Requirements</b> | Temperature: 15°C to 30°C Humidity: 40% -60%                        |
| Fresh Water Connection            | R3/4"                                                               |
| Washing Solution Outlet           | Ø20 mm                                                              |
| Overflow Outlet                   | Ø20 mm                                                              |
| Compressed Air                    | 6 bar minimum - 2001/min (For automatic lid opening-closing option) |
| Nominal Power                     | 6.0kW                                                               |
| Nominal Current                   | 10A 400 V AC (3 Ph/N/PE)50/60 Hz                                    |
| Weight                            | 275 kg net / 310 kg gross                                           |
| Dimension ( WxLxH)                | 1120*1020*1180 mm                                                   |
| Crate Dimension (approx.)         | 1220*1120*1430 mm                                                   |