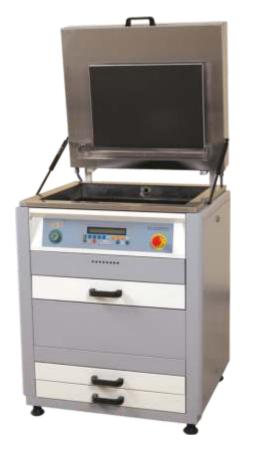

#### 3ES-COMBI-FPK50

All-in one system, Exposure, Washout and Dryer up to a format size of 500 x 700 mm.

- LCD Control Panel, easily customize and setup for 9 different programs

#### Washout

- Equipped with flat brush, rotating plate board and temperature control between 15°C to 65°C ( ±2°C )
- Excellent permanent self-adhesive sticky plate board for foil based plates and Magnetic plate board for metal based plates
- Plate thickness adjustment

#### Exposure

- UVA exposing lamps
- Powerful and fast vacuum system and vacuum indicator on control panel
- Defective lamp indicator
- Lamp temperature control and regulation
- End of job alert

### Drying

- Two drying drawer
- Timer for each drawer
- Uniform temperature distribution for excellent drying and plate dimensional stability
- Programmable drying temperature between 15°C to 65°C (±2°C)