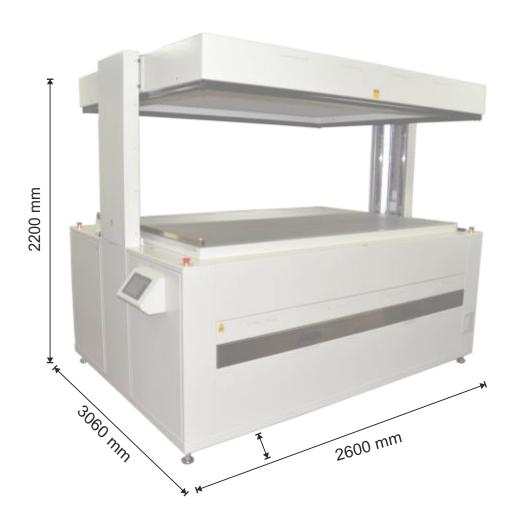

## **Photopolymer Plate Processing Equipment**

**3ES-PROIV-ETLC HD** Top lift Exposure

**3ES-PROIV-ETLC HD** 

Plate making equipment for photopolymer plates up to a maximum size of 1320 x 2032 mm.

- Capable of exposing and finishing&post-exposing\* all high quality photopolymer plates at high dot resolution, excellent line definition, deep reverses repeatable results for both back and main exposures to meet the highest HD Flexo standard
- High power UV-A lamps for high quality at high speed
- Easy to operate, install and maintain
- User-friendly 7" touch screen operation panel displays all necessary times and settings
- 20 programmable channels for different plates process conditions
- Anodized aluminum cool bed with accurate temperature cooling unit
- The top lid opens/closes smoothly and completely, it makes easier to reach all four sides of the plate.
- Powerful and fast vacuum system and vacuum indicator on control panel
- Suitable for all digital and analogue plates
- Lamp life calculator
- Defective lamp indicator
- Lamp temperature control and regulation with cooling fan
- Yellow inspection lamp
- Electronic ballast
- End of job alert
- One drawer for stock/Light Finisher&Post Expose\*
- \*Optional

## Technical Data

| Product Name                      | 3ES-PROIV-ETLC HD                              |
|-----------------------------------|------------------------------------------------|
|                                   |                                                |
| Maximum Plate Size                | 1320 x 2032 mm (52" x 80")                     |
| Plate Type                        | Analog & Digital Plates                        |
| Exhaust (Light Finisher)          | Ø100 mm                                        |
| Compressed Air                    | 7 bar minimum                                  |
| <b>Environmental Requirements</b> | Temperature : 15°C to 30°C Humidity : 40% -60% |
| Power                             | 10 kW 16A 400 V AC (3 Ph/N/PE)50/60 Hz         |
| Crate Dimension (approx.)         | 2700*1960*1650 mm                              |
| Weight                            | 1300 kg net / 1700 kg gross                    |
| <b>Options &amp; Accessories</b>  | Finishing & Post-Exposure                      |