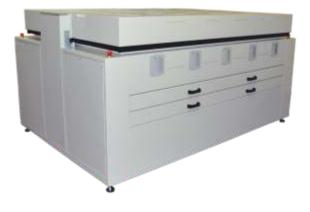

## **Photopolymer Plate Processing Equipment**

**3ES-PROIV-ETLC HD** Top lift Exposure

**3ES-PROIV-ETLC HD** 

Plate making equipment for photopolymer plates up to a maximum size of 1320 x 2032 mm.

- Capable of exposing and finishing&post-exposing\* all high quality photopolymer plates at high dot resolution, excellent line definition, deep reverses repeatable results for both back and main exposures to meet the highest HD Flexo standard
- High power UV-A lamps for high quality at high speed
- Easy to operate, install and maintain
- User-friendly 7" touch screen operation panel displays all necessary times and settings
- 20 programmable channels for different plates process conditions
- Anodized aluminum cool bed with accurate temperature cooling unit
- The top lid opens/closes smoothly and completely, it makes easier to reach all four sides of the plate.
- Powerful and fast vacuum system and vacuum indicator on control panel
- Suitable for all digital and analogue plates
- Lamp life calculator
- Defective lamp indicator
- Lamp temperature control and regulation with cooling fan
- Yellow inspection lamp
- Electronic ballast
- End of job alert
- One drawer for stock/Light Finisher&Post Expose\*
- \*Optional

## Photopolymer Plate Processing Equipment

3ES-PROIV-ETLC HD Top Lift Exposure

## Technical Data

| Product Name                      | 3ES-PROIV-ETLC HD                              |
|-----------------------------------|------------------------------------------------|
|                                   |                                                |
| Maximum Plate Size                | 1320 x 2032 mm (52" x 80")                     |
| Plate Type                        | Analog & Digital Plates                        |
| Exhaust (Light Finisher)          | Ø100 mm                                        |
| Compressed Air                    | 7 bar minimum                                  |
| <b>Environmental Requirements</b> | Temperature : 15°C to 30°C Humidity : 40% -60% |
| Power                             | 10 kW 16A 400 V AC (3 Ph/N/PE)50/60 Hz         |
| Crate Dimension (approx.)         | 2700*1960*1650 mm                              |
| Weight                            | 1300 kg net / 1700 kg gross                    |
| <b>Options &amp; Accessories</b>  | Finishing & Post-Exposure                      |