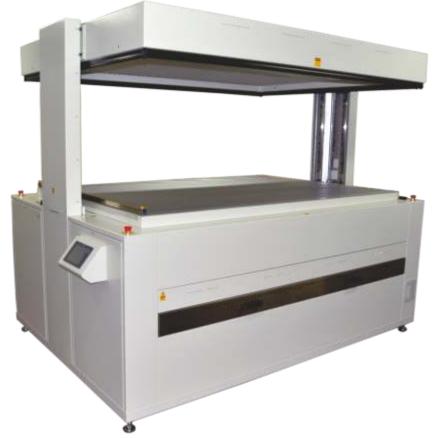

## **Photopolymer Plate Processing Equipment**

**3ES-PROIV-ETLC HD** Top lift Exposure

**3ES-PROIV-ETLC HD** 

Plate making equipment for photopolymer plates up to a maximum size of 1320 x 2032 mm.

- Capable of exposing and finishing&post-exposing\* all high quality photopolymer plates at high dot resolution, excellent line definition, deep reverses repeatable results for both back and main exposures to meet the highest HD Flexo standard
- High power UV-A lamps for high quality at high speed
- Easy to operate, install and maintain
- User-friendly 7" touch screen operation panel displays all necessary times and settings
- 20 programmable channels for different plates process conditions
- Anodized aluminum cool bed with accurate temperature cooling unit
- The top lid opens/closes smoothly and completely, it makes easier to reach all four sides of the plate.
- Powerful and fast vacuum system and vacuum indicator on control panel
- Suitable for all digital and analogue plates
- Lamp life calculator
- Defective lamp indicator
- Lamp temperature control and regulation with cooling fan
- Yellow inspection lamp
- Electronic ballast
- End of job alert
- One drawer for stock/Light Finisher&Post Expose\*
- \*Optional

## Photopolymer Plate Processing Equipment

3ES-PROIV-ETLC HD Top Lift Exposure

## Technical Data

| Product Name                      | 3ES-PROIV-ETLC HD                              |
|-----------------------------------|------------------------------------------------|
|                                   |                                                |
| Maximum Plate Size                | 1320 x 2032 mm (52" x 80")                     |
| Plate Type                        | Analog & Digital Plates                        |
| Exhaust (Light Finisher)          | Ø100 mm                                        |
| Compressed Air                    | 7 bar minimum                                  |
| <b>Environmental Requirements</b> | Temperature : 15°C to 30°C Humidity : 40% -60% |
| Power                             | 10 kW 16A 400 V AC (3 Ph/N/PE)50/60 Hz         |
| Crate Dimension (approx.)         | 2700*1960*1650 mm                              |
| Weight                            | 1300 kg net / 1700 kg gross                    |
| <b>Options &amp; Accessories</b>  | Finishing & Post-Exposure                      |